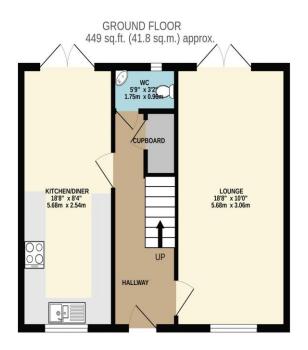

1ST FLOOR 446 sq.ft. (41.5 sq.m.) approx.

TOTAL FLOOR AREA: 896 sq.ft. (83.2 sq.m.) approx.

Whilst every attempt has been made to ensure the accuracy of the floorplan contained here, measurements of doors, windows, rooms and any other items are approximate and no responsibility is taken for any error, omission or mis-statement. This plan is for illustrative purposes only and should be used as such by any prospective purchaser. The services, systems and appliances shown have not been tested and no guarantee as to their operability or efficiency can be given.

Made with Metropix @2022

|                        |                       | Current | Potentia |
|------------------------|-----------------------|---------|----------|
| Very energy efficient  | - lower running costs |         | - 243    |
| (92-100) <b>A</b>      |                       |         | 94       |
| (81-91)                |                       | 83      |          |
| (69-80)                | C                     |         |          |
| (55-68)                | D                     |         |          |
| (39-54)                | E                     |         |          |
| (21-38)                | F                     |         |          |
| (1-20)                 | G                     |         |          |
| Not energy efficient - | higher running costs  |         |          |