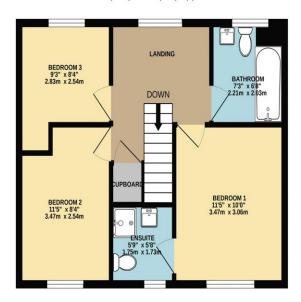

1ST FLOOR 446 sq.ft. (41.5 sq.m.) approx.

TOTAL FLOOR AREA: 896 sq.ft. (83.2 sq.m.) approx.

Whilst every attempt has been made to ensure the accuracy of the floorplan contained here, measurements of doors, windows, rooms and any other items are approximate and no responsibility is taken for any error, omission or mis-statement. This plan is for illustrative purposes only and should be used as such by any prospective purchaser. The services, systems and appliances shown have not been tested and no guarantee as to their operability or efficiency can be given.